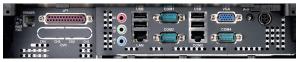

#### **Various Features**

- Variety of interfaces(USB, RS-232C, Parallel etc.)
- Extensive options available, including CFAST Slot, MSR and Dallas Key
- Convenient wall mount(option)

#### Easy to service

- Easy to connect and remove peripherals
- Tool-less access for convenient maintenance

User interface panel

SPT-4800 with a stylish high-gloss design suits any store environment. This is a high performance product capable of running demanding applications.