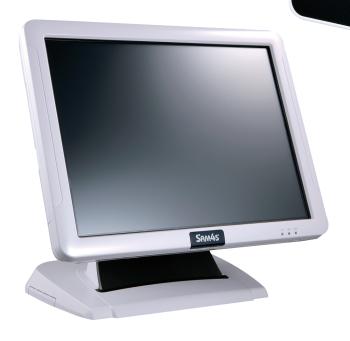

# SPT-4800

High Performance Touch POS Terminal

High Gloss Cabinet in White or Black Style with Power and Reliability

- Vivid Color and Sharp Graphics
- Low Energy Consumption
- Powerful Performance with Intel Dual Core CPU
- Silent, Fan Free Systems for Reliability
- Multiple Interfaces for Full Range of Optional Peripherals

White High-Gloss Cabinet

15" Flat LCD Touch Monitor

LED Back-Light Display

Durable and Quiet Fanless System

MSR and Dallas Key (Option)

#### Stylish and Luxurious Design

- White high gloss cabinet
- High resolution 15" Flat LCD touch monitor
- LED Back-light display
- Various customer display options