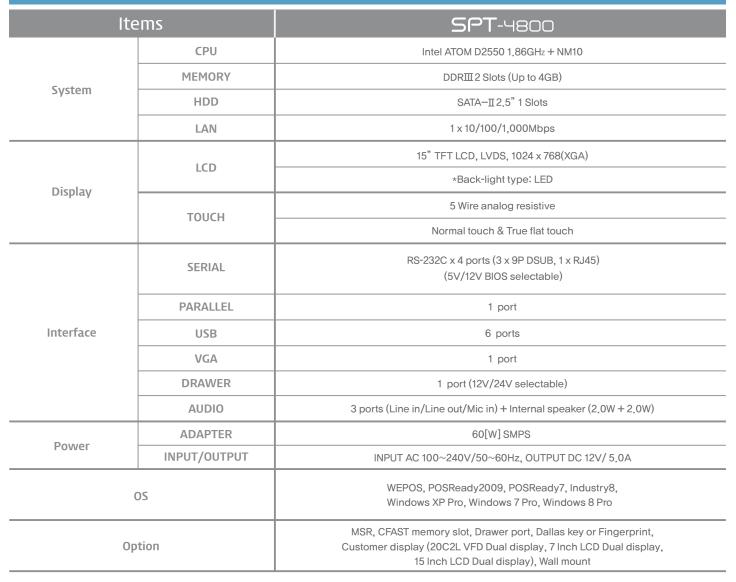

#### **Reliable and Stable System**

- The latest Intel ATOM Dual Core D2550(1,86GHZ) CPU
- DDRⅢ memory(Up to 4GB)
- Silent fan-free structure
- Stable storage device(HDD, SSD)

#### **Various Features**

- Variety of interfaces(USB, RS-232C, Parallel etc.)
- Extensive options available, including CFAST Slot, MSR and Dallas Key
- Convenient wall mount(option)