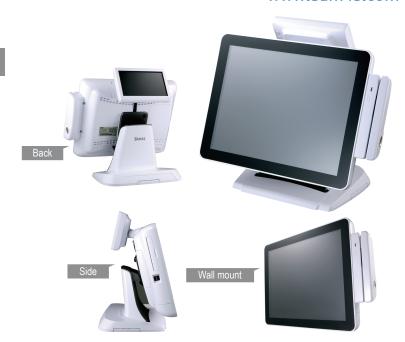

White High-Gloss Cabinet

15" Flat LCD Touch Monitor

LED Back-Light Display

Durable and Quiet Fanless System

MSR and Dallas Key (Option)

#### Stylish and Luxurious Design

- White high gloss cabinet
- High resolution 15" Flat LCD touch monitor
- LED Back-light display
- Various customer display options