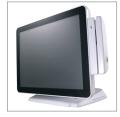

# SPT-4800

High Performance Touch POS Terminal

High Gloss Cabinet in White or Black Style with Power and Reliability

- Vivid Color and Sharp Graphics
- Low Energy Consumption
- Powerful Performance with Intel Dual Core CPU
- Silent, Fan Free Systems for Reliability
- Multiple Interfaces for Full Range of Optional Peripherals

White High-Gloss Cabinet

15" Flat LCD Touch Monitor

LED Back-Light Display

Durable and Quiet Fanless System

MSR and Dallas Key (Option)

#### Stylish and Luxurious Design

- White high gloss cabinet
- High resolution 15" Flat LCD touch monitor
- LED Back-light display
- Various customer display options